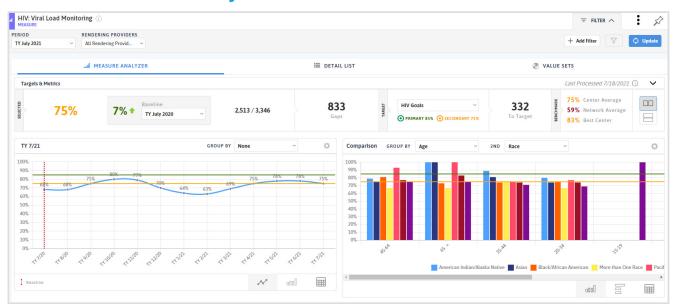

## BETTER CARE FOR YOUR AT-RISK PATIENT POPULATIONS

While Azara DRVS contains some basic quality measures related to HIV, the DRVS HIV/AIDS Extended Module provides a comprehensive set of measures, registries, dashboards and reports for health centers that focus on providing care to patients with HIV. This module includes detailed HIV Lab and Behavioral Health registries, allowing care providers access to status on a variety of behavioral health and social determinants of health (SDOH) assessments. The module also contains a subset of the Ryan White Program quality measures.

### **Ryan White Measure Set**

- CD4 Testing
- First HIV Visit
- Total HIV Visits
- HIV Pregnant Patients
- OAMC Link

- Positive HIV Test
- Substance Abuse Screening
- Tobacco: 7-day, 30-day Quit
- Tobacco Cessation: Screening, Counseling
- · Mental Health Screening

- Viral Load
- Hep-B Vaccination
- PCP Prophylaxis
- Screening: Syphilis, TB, Hep-B, Hep-C, Cervical Cancer