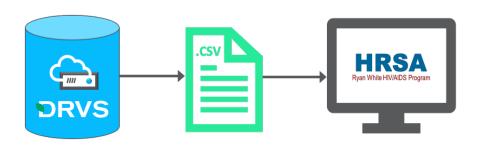

## RYAN WHITE SUBMISSION

Ryan White HIV/AIDS program-funded recipients Parts A-D and their contracted service providers (subrecipients) are required to report client-level data annually to the HIV/AIDS Bureau through the RSR. This module has the capability to create a .csv data extract from DRVS for input into the HRSA Chex tools and subsequent submission to HRSA.