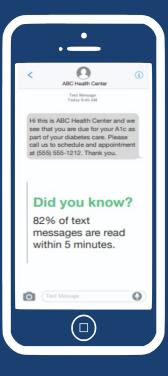

### What is APO?

Automated Outreach: "Set it and Forget it" programs that initiate patient contact without manual intervention.

**Dynamic Patient Engagement**: Sends timely reminders for overdue immunizations, well-child visits, and other preventive care.

**Data-Driven Insights**: Utilizes DRVS dashboards to monitor the efficacy of outreach efforts and improve care gap closure.

**Efficient Resource Allocation**: Targets unengaged patients, reduces staff workload, and ensures consistent communication.