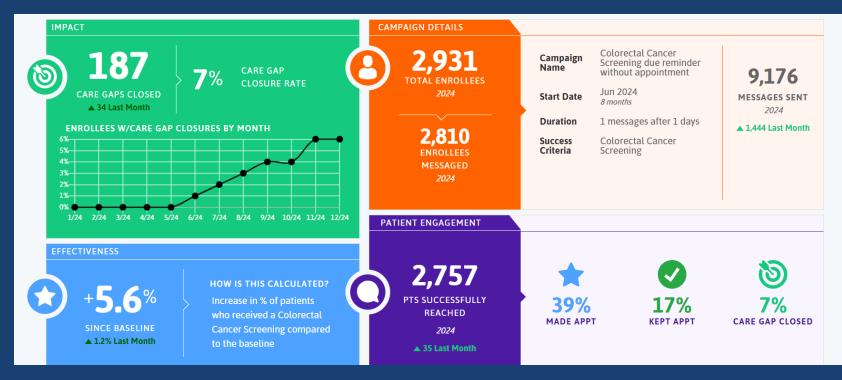

| Why APO?



Enhances patient outreach and care integration to improve appointment attendance and overall quality outcomes



Streamlines communication and allows customizable messages for each campaign



Saves time, allows staff to focus on less time-consuming tasks, and ensures timely follow-ups

### How To Choose Campaigns



Look at what our quality focus areas are for each quarter as well as if there are any awareness months coming up (breast cancer awareness in October, etc.) and turn on related campaigns.



Only have 2 campaigns turned on at a time for different populations, so patients aren't messaged too frequently.

Focused a lot on cancer screenings, well child visits, and Medicare Annual Wellness exams in 2024.

### Campaign Performance Report | Colorectal Cancer Screening



### Campaign Performance Report | Breast Cancer Screening



Added direct link for self-scheduling mammograms at our local imaging center!

### Campaign Performance Report | Well Child Visits



### Campaign Performance Report | Medicare Annual Wellness Visits



### **APO | Customization**

| Global Campaign Status 🚯 Send Messages Stop Messages Stop Messages |            |                    |                      |            |                                                              |                            |              |                                                                                                 |  |  |  |
|--------------------------------------------------------------------|------------|--------------------|----------------------|------------|----------