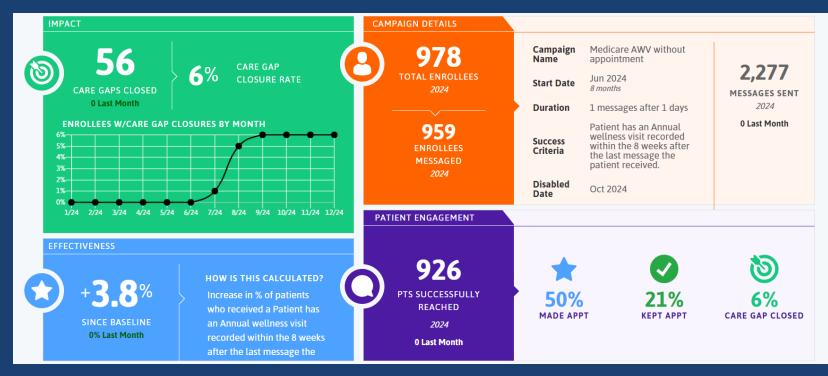

### Campaign Performance Report | Medicare Annual Wellness Visits

### **Change Impact**

| APO Focus Measures 2025  REPORT                      |        |                 |                |
|------------------------------------------------------|--------|-----------------|----------------|
| PERIOD RENDERING PROVIDERS BASELINE PERIOD           |        |                 |                |
| TY February 2025 v 8 selected v TY February 2024 v 🛞 |        |                 |                |
|                                                      |        |                 |                |
| E REPORT                                             |        |                 |                |
|                                                      |        |                 |                |
| GROUPING No Grouping ~                               |        | TARGETS Primary | econdary Not N |
|                                                      |        |                 |                |
| MEASURE                                              | RESULT | CHANGE          | TARGET         |
| Colorectal Cancer Screening (CMS 130v12)             | 30.0%  | + 5.2% 🔺        | 54.0%          |
| ① Breast Cancer Screening Ages 50-74 (CMS 125v12)    | 38.5%  | + 1.4% 🔺        | 59.6%          |
| () Cervical Cancer Screening (CMS 124v12)            | 40.8%  | + 3.8% 🔺        | 61.2%          |
| ① Medicare Annual Well Visit                         | 16.7%  | + 14.0% 🔺       | Not Set        |
| () Well-Child Care Visits (3-6 Yrs)                  | 77.2%  | + 6.0% 🔺        | 90.0%          |
| () Well-Child Care Visits (7-11 Yrs)                 | 72.8%  | + 4.1% 🔺        | Not Set        |
| ③ Well-Child Care Visits (12-21 Yrs)                 | 59.2%  | + 5.7% 🔺        | 85.0%          |

CHANGE + 5.2% + 1.4% + 3.8% + 14.0%

+ 6.0%

+ 4.1%

+ 5.7%

|                           | ≂ FILTER ∧ 🔹 🖍 |       |        |           |          |  |  |  |  |  |  |
|---------------------------|----------------|-------|--------|-----------|----------|--|--|--|--|--|--|
|                           |                | + Add | Filter | V 0       | Update   |  |  |  |  |  |  |
|                           |                |       |        |           |          |  |  |  |  |  |  |
| CARE GAPS                 |                |       |        |           |          |  |  |  |  |  |  |
| REPORT FORMAT Scorecard ~ |                |       |        |           |          |  |  |  |  |  |  |
| NATOR                     | EXCLUSIONS     | GAP   |        | TO TARGET |          |  |  |  |  |  |  |
| 5,278                     | 155            | 3,696 |        | 1,269     | <u>+</u> |  |  |  |  |  |  |
| 2,285                     | 75             | 1,406 |        | 483       | <u>+</u> |  |  |  |  |  |  |
| 5,686                     | 637            | 3,364 |        | 1,158     | <u>+</u> |  |  |  |  |  |  |
| 2,652                     | 0              | 2,210 |        |           | ±        |  |  |  |  |  |  |
| 1,045                     | 0              | 238   |        | 134       | <u>+</u> |  |  |  |  |  |  |
| 1,110                     | 0              | 302   |        |           | <u>+</u> |  |  |  |  |  |  |
| 2,494                     | 0              | 1,017 |        | 643       | <u>+</u> |  |  |  |  |  |  |