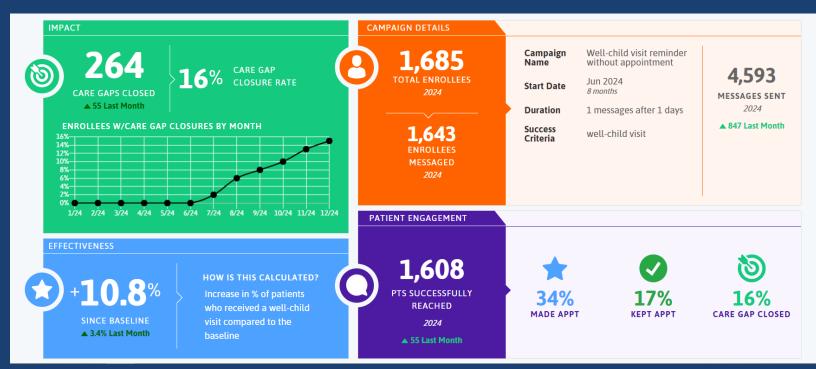

campaign



Saves time, allows staff to focus on less time-consuming tasks, and ensures timely follow-ups

### How To Choose Campaigns



Look at what our quality focus areas are for each quarter as well as if there are any awareness months coming up (breast cancer awareness in October, etc.) and turn on related campaigns.



Only have 2 campaigns turned on at a time for different populations, so patients aren't messaged too frequently.

Focused a lot on cancer screenings, well child visits, and Medicare Annual Wellness exams in 2024.

### Campaign Performance Report | Colorectal Cancer Screening



### Campaign Performance Report | Breast Cancer Screening



Added direct link for self-scheduling mammograms at our local imaging center!

### Campaign Performance Report | Well Child Visits



### Campaign Performance Report | Medicare Annual Wellness Visits



### **APO | Customization**

| Global Campaign Status 🚯 Send Messages Stop Messages Stop Messages |            |                    |                      |            |                                                              |                            |              |                                                                                                 |  |  |  |
|--------------------------------------------------------------------|------------|--------------------|----------------------|------------|--------------------------------------------------------------|----------------------------|--------------|-------------------------------------------------------------------------------------------------|