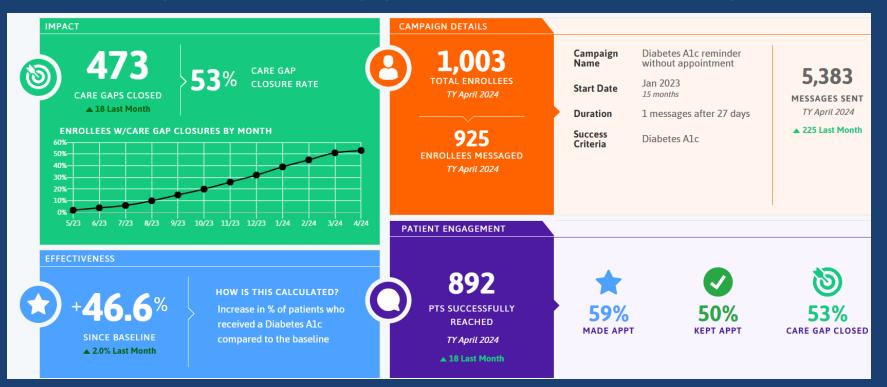

### Campaign Performance Report | Colorectal Cancer Screening

### Campaign Performance Report | Breast Cancer Screening

Added direct link for self-scheduling mammograms at our local imaging center!

### Campaign Performance Report | Well Child Visits

### Campaign Performance Report | Medicare Annual Wellness Visits