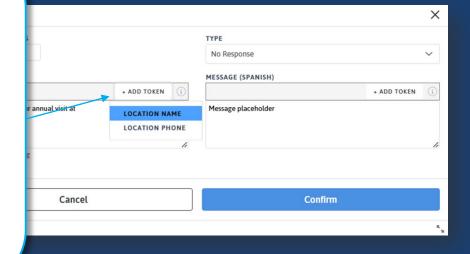

Utilize Smart Tokens in your messaging

Click "**Add Token**" and select Location Name or Phone – this automatically inserts the smart token into the message body.

Before messages are sent to patients, APO **dynamically replaces Smart Tokens** with the location-specific information based on the patient's matched location: Rendering, Usual, or Appointment (*where applicable*).