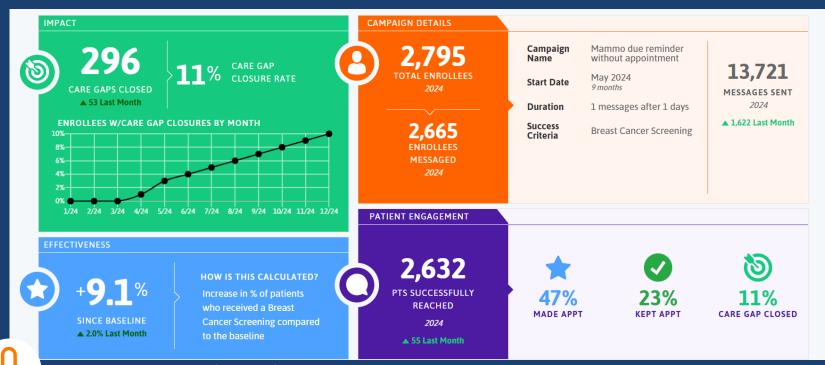

### Campaign Performance Report | Breast Cancer Screening

Added direct link for self-scheduling mammograms at our local imaging center!