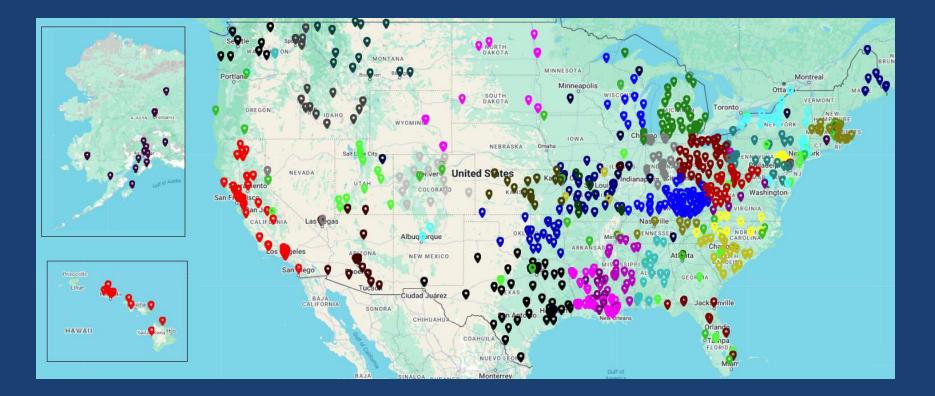

### Azara Users Far & Wide (2025)

zara

#### You are in Good Company

- **410+** professionals from **40** states
- 290+ Practices & Health Centers
- **30** Primary Care Associations & Networks
- Friends & Partners of Azara
- Many first timers and lots of long-timers