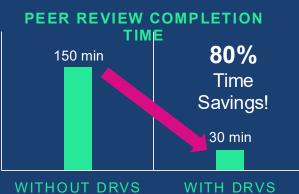

# Driving Efficiency in Peer Review 2025

**Neighborhood Health Center** is an FQHC serving Western NY. With over 28K patients, 350 employees and 75 providers, peer review was a time-consuming and daunting process. Leveraging Azara DRVS tools, Neighborhood Health Center reduced their peer review process from **hours, to minutes**.

- Licensed providers required to participate in quarterly reviews of 15 randomized charts, each consisting of 15-20 questions.
- Average time to complete the review was 2.5 hours/quarter for each provider.
- Peer review processes were burdensome for both clinical and administrative teams.

- Moved from an administrative process to **outcome-driven approach.**
- Leveraged DRVS to identify outcome-based data elements needed for peer review.
- Quality Team applies quarterly cohort for each provider to the DRVS Registry to complete the Assessment form.

Increased provider satisfaction and DRVS engagement.