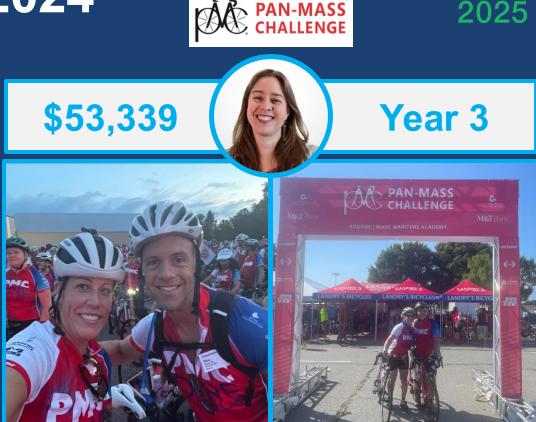

## Azara BKRS 2024

# **Big THANK YOU to all our supporters!**

- 8 Riders
- 722 total miles logged, 4 different routes.
- Excellent weather
- Planning for bigger impact in 2025!
- Clients and Partners are welcome and encouraged to join the 2025 team!