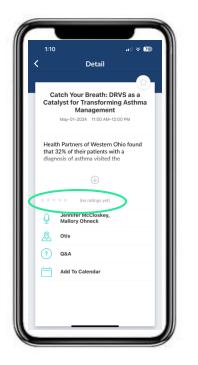

# We Want to Hear From You!

Click on the session from your agenda in the conference app. Click the stars in the center of your screen to rate and provide feedback.

Rate the session and the speaker(s)

 $\bullet \bullet \bullet$ 

Provide brief

feedback or ideas

Help us continue to improve