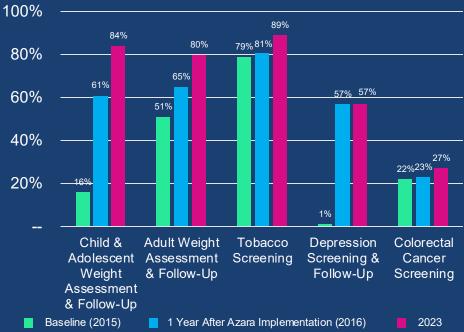

# Using DRVS does make a difference!

Users of Azara's **Patient Visit Planning report see better results**, in some cases significantly better, than those who do not.

Across a broad range of UDS measures, Azara clients have seen a **4-9% increase in performance** after implementing DRVS

DRVS PVP Users have a **7–10% higher probability** of performing in the top quartile of all health centers

When analyzed on a state-by-state basis, Azara DRVS clients **regularly outperform** the non-Azara FQHCs **on key Quality Measures**.

**1,505,072** runs of the Patient Visit Planning report in the last year

In 2024, WV Health Centers using the PVP delivered **better results across 16 of 17 UDS Measures**, 8 with differentials exceeding 10%