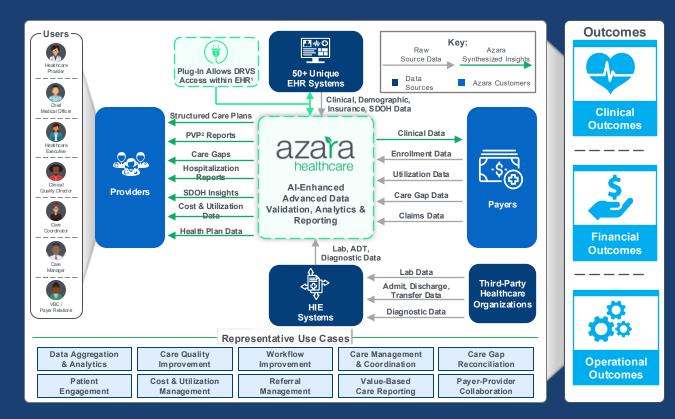

### EHR Plug-In 2018

### EHR Plug-In 2021

# DRVS EHR Plug-In 2025

| Jane Doe                                                |    | Alert    | Message           | Most Recent Date | Most Recent Result              |  |
|---------------------------------------------------------|----|----------|-------------------|------------------|---------------------------------|--|
| Moderate (25)                                           |    |          |                   |                  |                                 |  |
| MRN: 1103382<br>DOB: 3/4/1996 (29 yrs<br>CM: John Smith | 5) | Alc      | Out of Range      | 3/15/25          | 12.6                            |  |
| ALERTS                                                  | 6  | LDL      | Out of Range      | 3/15/25          | 185                             |  |
|                                                         | 3  | BMI & FU | Missing Follow-up | 3/15/25          | Highest BMI: 71.00 (03/15/2025) |  |
| REFERRALS                                               | 0  | Eye      | Overdue           | 3/15/25          | Y                               |  |
| АСМ                                                     |    | Foot     | Missing           |                  |                                 |  |
| DOCUMENTS:                                              |    |          |                   |                  |                                 |  |
| Care Mgmt Plan                                          | 2  |          |                   |                  |                                 |  |
| 📑 Prenatal Plan                                         | 2  |          |                   |                  |                                 |  |

### DRVS EHR Plug-In 2025

| Jane Doe                                                | Diagnosis Category | Context/Actions                        | Billed CY | Unbilled CY            | Action  |
|---------------------------------------------------------|--------------------|----------------------------------------|-----------|------------------------|---------|
| Moderate (25)<br>MRN: 1103382<br>DOB: 3/4/1996 (29 yrs) | Diabetes           | Dx Not Billed<br>Add to Chg Next Visit |           | EHR: F35<br>(03/15/25) | Dismiss |
| CM: John Smith                                          | Infectious         | Dx Not Billed<br>Add to Chg Next Visit |           | EHR: B20<br>(03/15/25) | Dismiss |
| RAF GAPS 3                                              | Pulmonary          | Dx Not Billed<br>Add to Chg Next Visit |           | EHR: J80<br>(03/15/25) | Dismiss |
| REFERRALS (7                                            |                    |                                        |           |                        |         |
| DOCUMENTS:<br>Care Mgmt Plan [2]<br>Prenatal Plan [2]   | -                  |                                        |           |                        |         |
|                                                         |                    |                                        |           |                        |         |